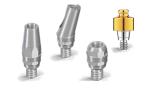

## CAD/CAM Ti-Customized

#### **Pre-Milled Abutments**

- BC
- Dentium
- BV
- Nobel
- ICX
- MG
- Astra
- · Highest Accuracy Guaranteed
- Best Solution for Aesthetics and LT Stability

### **Tibase**

Indications: Single | Multi-Fixation: Cement | Screw Workflow: Traditional | Digital Implant System: BC | BV Platforms: NC | RC | RN | WN Spiral groove: Straight

- Extended Prosthetics Solution
- · Maximum Design Freedom