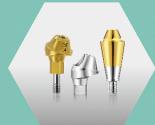

## Bioconcept Classic (BC)

#### **Key BC Features:**

Ø (mm): 3.3 | 4.1 | 4.8 L (mm): 6 | 8 | 10 | 12 | 14 | 16 Ti Grade 4 (ZAPP) and S-L-A Surface

B-L

#### Tissue Level (T-L)

- Connection: Octagon 16° morse-taper
- Type: S, SP, TE (NN, RN, WN)

#### Bone Level (B-L) and Tapered (B-L-T)

- Connection: Cross (NC, RC)
- B-L-T: Apically at 0.8 mm pitch