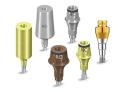

## **Full-Line of Prosthetic Solutions**

Single Tooth **Multi-Units Full Denture** 

Full Overdenture

Solid | Minimal Height | Octagonal (Straight & Angled) | Equator

BC: B-L/B-L-T

Anatomic | Meso | Multi-Function (Straight & Angled) | Equator

BV:

Transfer | Angled | Multi-Function (Straight & Angled) | Equator