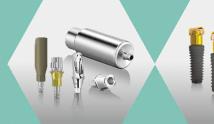

## Bioconcept Value (BV)

#### **Key BV Features:**

Ø (mm): 3.5 | 4.0 | 4.5 | 5.0 | 6.0 | 7.0 L (mm): 7 | 8.5 | 10 | 11.5 | 13 | 15 Ti Grade 4 (ZAPP) and S-L-A Surface

#### **Tapered Bone Level**

- Self-tapping, bi-thread extrusion
- Platform switching and open thread
- Connection: Hexagon, 11° morse-taper
- Plug-in patented carrier