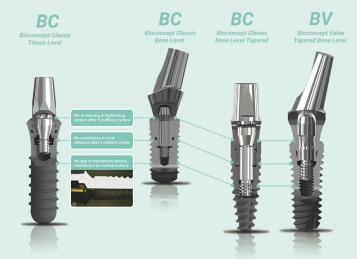

## Bioconcept Classic (BC)

#### **Key BC Features:**

Ø (mm): 3.3 | 4.1 | 4.8 L (mm): 6 | 8 | 10 | 12 | 14 | 16 Ti Grade 4 (ZAPP) and S-L-A Surface

B-L

#### Tissue Level (T-L)

- Connection: Octagon 16° morse-taper
- Type: S, SP, TE (NN, RN, WN)

#### Bone Level (B-L) and Tapered (B-L-T)

- Connection: Cross (NC, RC)
- B-L-T: Apically at 0.8 mm pitch

## Bioconcept Value (BV)

#### **Key BV Features:**

Ø (mm): 3.5 | 4.0 | 4.5 | 5.0 | 6.0 | 7.0 L (mm): 7 | 8.5 | 10 | 11.5 | 13 | 15 Ti Grade 4 (ZAPP) and S-L-A Surface

#### **Tapered Bone Level**

- Self-tapping, bi-thread extrusion
- Platform switching and open thread
- Connection: Hexagon, 11° morse-taper
- Plug-in patented carrier