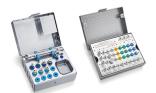

## Best-in-Class Surgical Kits & Instruments

Mini Kits

Specialty Kits

- **Implants**
- Prosthetic
- Rescue
- Bone Expansion
- Bone Collector
- Osteo
- Surgery