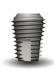

## Bioconcept Value (BV)

#### **Key BV Features:**

Ø (mm): 3.5 | 4.0 | 4.5 | 5.0 | 6.0 | 7.0 L (mm): 7 | 8.5 | 10 | 11.5 | 13 | 15 Ti Grade 4 (ZAPP) and S-L-A Surface

#### **Tapered Bone Level**

- Self-tapping, bi-thread extrusion
- Platform switching and open thread
- Connection: Hexagon, 11° morse-taper
- Plug-in patented carrier