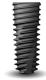

## Bioconcept Classic (BC)

#### **Key BC Features:**

Ø (mm): 3.3 | 4.1 | 4.8 L (mm): 6 | 8 | 10 | 12 | 14 | 16 Ti Grade 4 (ZAPP) and S-L-A Surface

B-L

#### Tissue Level (T-L)

- Connection: Octagon 16° morse-taper
- Type: S, SP, TE (NN, RN, WN)

#### Bone Level (B-L) and Tapered (B-L-T)

- Connection: Cross (NC, RC)
- B-L-T: Apically at 0.8 mm pitch