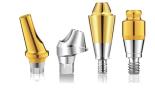

## Bioconcept Classic (BC)

#### **Key BC Features:**

Ø (mm): 3.3 | 4.1 | 4.8 L (mm): 6 | 8 | 10 | 12 | 14 | 16 Ti Grade 4 (ZAPP) and S-L-A Surface

B-L

#### Tissue Level (T-L)

- Connection: Octagon 16° morse-taper
- Type: S, SP, TE (NN, RN, WN)

#### Bone Level (B-L) and Tapered (B-L-T)

- Connection: Cross (NC, RC)
- B-L-T: Apically at 0.8 mm pitch

## Bioconcept Value (BV)

#### **Key BV Features:**

Ø (mm): 3.5 | 4.0 | 4.5 | 5.0 | 6.0 | 7.0 L (mm): 7 | 8.5 | 10 | 11.5 | 13 | 15 Ti Grade 4 (ZAPP) and S-L-A Surface

#### **Tapered Bone Level**

- Self-tapping, bi-thread extrusion
- Platform switching and open thread
- Connection: Hexagon, 11° morse-taper
- Plug-in patented carrier