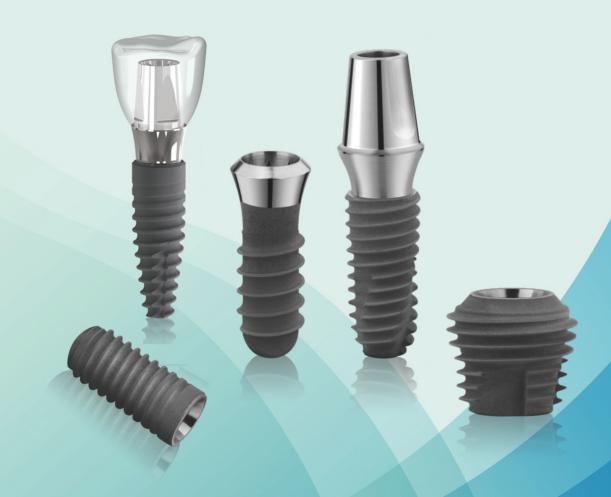

## Bioconcept Classic (BC)

#### **Key BC Features:**

Ø (mm): 3.3 | 4.1 | 4.8 L (mm): 6 | 8 | 10 | 12 | 14 | 16 Ti Grade 4 (ZAPP) and S-L-A Surface

B-L

#### Tissue Level (T-L)

- Connection: Octagon 16° morse-taper
- Type: S, SP, TE (NN, RN, WN)

#### Bone Level (B-L) and Tapered (B-L-T)

- Connection: Cross (NC, RC)
- B-L-T: Apically at 0.8 mm pitch