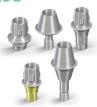

#### **Pre-Milled Abutments**

- BC
- Dentium
- BV
- Nobel
- ICX
- MG
- Astra
- · Highest Accuracy Guaranteed
- Best Solution for Aesthetics and LT Stability

### **Tibase**

Indications: Single | Multi-Fixation: Cement | Screw Workflow: Traditional | Digital Implant System: BC | BV Platforms: NC | RC | RN | WN Spiral groove: Straight

- Extended Prosthetics Solution
- · Maximum Design Freedom